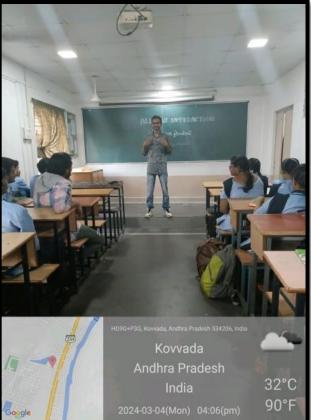

#### **ALUMNI INTERACTION**

On 04-03-2024, Department of Life Sciences conducted an interaction with Alumni, Mr.P.Rajmouli (2023 Passed out), working as Biotechnologist in Dr. Reddy's laboratories, Hyderabad (Placed by Campus Drive) to newly joined 1 B.Sc. Life Sciences students. He explained about our college, particularly in academics and placements by B.V.Raju College. He also shared his feelings on overall development of students is going on in our college. First year students of Microbiology interacted actively with him by asking questions enthusiastically.