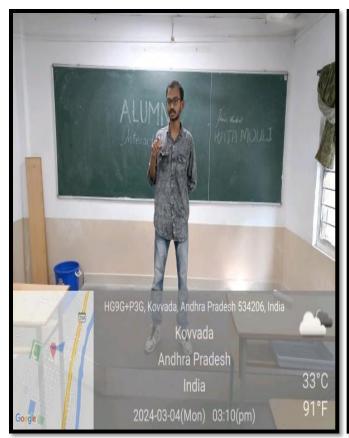

#### **ALUMNI INTERACTION**

On 04-03-2024, Department of Life Sciences conducted an interaction with Alumni, Mr.P.Rajmouli (2023 Passed out), working as Biotechnologist in Dr. Reddy's laboratories, Hyderabad (Placed by Campus Drive) to newly joined 1 B.Sc. Life Sciences students. He explained about our college, particularly in academics and placements by B.V.Raju College. He also shared his feelings on overall development of students is going on in our college. First year students of Microbiology interacted actively with him by asking questions enthusiastically.