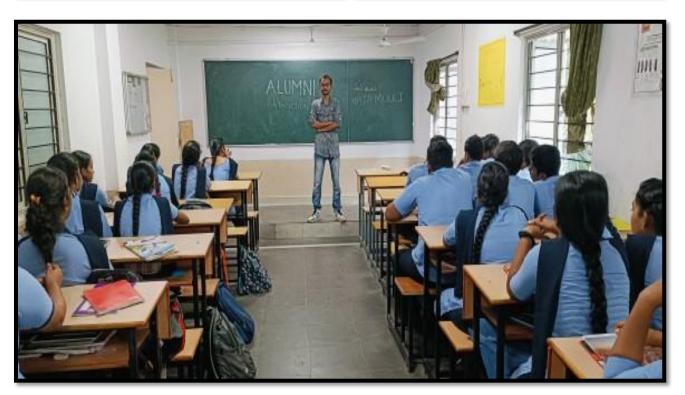

#### **ALUMNI INTERACTION**

On 04-03-2024, Department of Life Sciences conducted an interaction with Alumni, Mr.P.Rajmouli (2023 Passed out), working as Biotechnologist in Dr. Reddy's laboratories, Hyderabad (Placed by Campus Drive) to newly joined 1 B.Sc. Life Sciences students. He explained about our college, particularly in academics and placements by B.V.Raju College. He also shared his feelings on overall development of students is going on in our college. First year students of Microbiology interacted actively with him by asking questions enthusiastically.