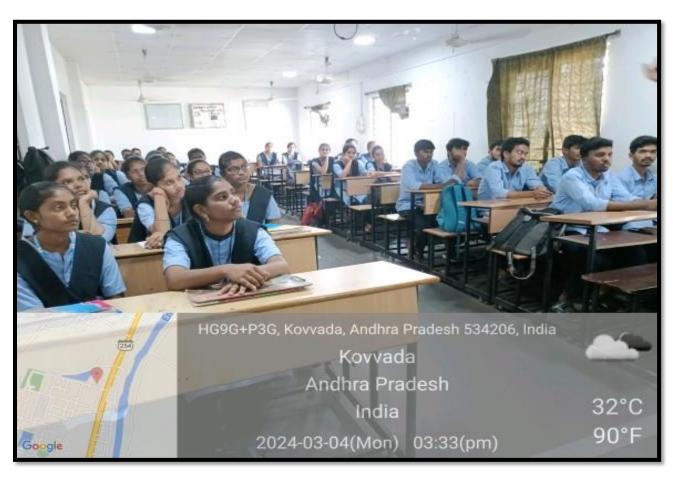

#### **ALUMNI INTERACTION**

On 04-03-2024, Department of Life Sciences conducted an interaction with Alumni, Mr.P.Rajmouli (2023 Passed out), working as Biotechnologist in Dr. Reddy's laboratories, Hyderabad (Placed by Campus Drive) to newly joined 1 B.Sc. Life Sciences students. He explained about our college, particularly in academics and placements by B.V.Raju College. He also shared his feelings on overall development of students is going on in our college. First year students of Microbiology interacted actively with him by asking questions enthusiastically.